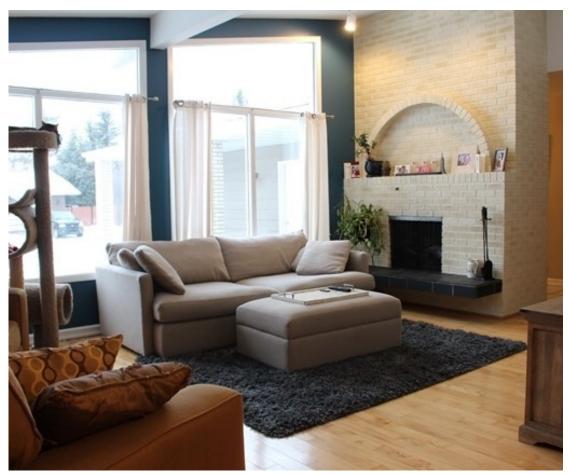

**List Price** \$399,000

**Property Address** 18516 81 Avenue Edmonton

**Exclusive Listing** 

**Square Footage** 1,383

**Bedrooms** 3+1

**Bathrooms** 

SOLID BUILT VAULTED CEILING HOME! This EXTRA LARGE Bungalow in located the QUIET Westend NEIGHBOURHOOD of Aldergrove. HUGE, SOUTH FACING living room BRICK FIREPLACE, Natural Light. Great new upgrade TRIPLE PANE WINDOWS (\$5,500), RENOVATED ENSUITE bathroom (\$5,000), Upgraded STAINLESS STEEL APPLIANCES (\$4,000), light fixtures along with interior & exterior painting. NEWER SHINGLES (2012) and recent 4" gutters and front fascia added. MASSIVE BACKYARD backing onto a wide quiet walking path. Conveniently located within a couple mins of WEST EDMONTON MALL!