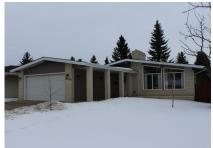

**List Price** \$399,000

**Property Address** 18516 81 Avenue Edmonton

**Exclusive Listing** 

**Square Footage** 1,383

**Bedrooms** 3+1

**Bathrooms** 

SOLID BUILT VAULTED CEILING HOME! This EXTRA LARGE Bungalow in located the QUIET Westend NEIGHBOURHOOD of Aldergrove. HUGE, SOUTH FACING living room BRICK FIREPLACE, Natural Light. Great new upgrade TRIPLE PANE WINDOWS (\$5,500), RENOVATED ENSUITE bathroom (\$5,000), Upgraded STAINLESS STEEL APPLIANCES (\$4,000), light fixtures along with interior & exterior painting. NEWER SHINGLES (2012) and recent 4" gutters and front fascia added. MASSIVE BACKYARD backing onto a wide quiet walking path. Conveniently located within a couple mins of WEST EDMONTON MALL!