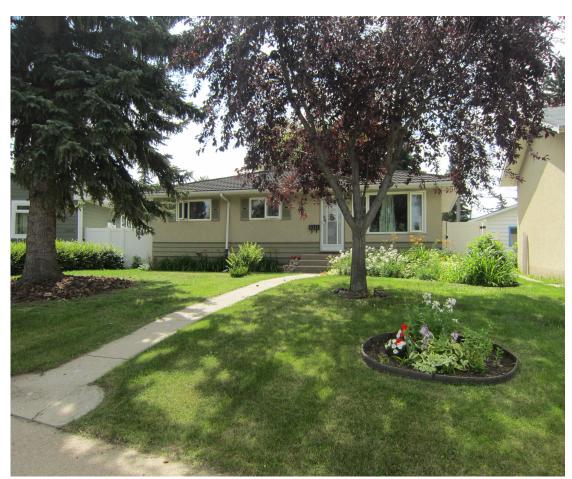

**List Price** \$365,000

**Property Address** 5211 84 Avenue. Edmonton

**Exclusive Listing** 

**Square Footage** 1,022

**Bedrooms** 3+1

**Bathrooms** 

Year Built 1964

BEAUTIFUL BUNGALOW on a QUIET half cul-de-sac with little-to-no traffic. OPEN CONCEPT kitchen/dining area with NEW APPLIANCES. NEW LAMINATE flooring upstairs along with REFINISHED & WAXED original HARDWOOD in the living room. Recently upgraded NEW WINDOWS and brand new ZERO-MAINTENANCE VINYL FENCE. Park-like PRIVATE backyard w/ fire pit surrounded by beautiful well maintained perennial flowers. Roof consists of TILES that will outlast much longer than the home. Garage roof re-shingled in 2016. UNOBSTRUCTED views through the MASSIVE living room bay window.