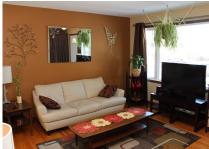

**List Price** \$365,000

**Property Address** 5211 84 Avenue. Edmonton

**Exclusive Listing** 

**Square Footage** 1,022

**Bedrooms** 3+1

**Bathrooms** 

Year Built 1964

BEAUTIFUL BUNGALOW on a QUIET half cul-de-sac with little-to-no traffic. OPEN CONCEPT kitchen/dining area with NEW APPLIANCES. NEW LAMINATE flooring upstairs along with REFINISHED & WAXED original HARDWOOD in the living room. Recently upgraded NEW WINDOWS and brand new ZERO-MAINTENANCE VINYL FENCE. Park-like PRIVATE backyard w/ fire pit surrounded by beautiful well maintained perennial flowers. Roof consists of TILES that will outlast much longer than the home. Garage roof re-shingled in 2016. UNOBSTRUCTED views through the MASSIVE living room bay window.