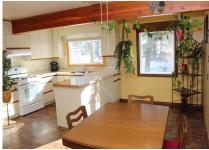

**List Price** \$365,000

**Property Address** 5211 84 Avenue. Edmonton

**Exclusive Listing** 

**Square Footage** 1,022

**Bedrooms** 3+1

**Bathrooms** 

Year Built 1964

BEAUTIFUL BUNGALOW on a QUIET half cul-de-sac with little-to-no traffic. OPEN CONCEPT kitchen/dining area with NEW APPLIANCES. NEW LAMINATE flooring upstairs along with REFINISHED & WAXED original HARDWOOD in the living room. Recently upgraded NEW WINDOWS and brand new ZERO-MAINTENANCE VINYL FENCE. Park-like PRIVATE backyard w/ fire pit surrounded by beautiful well maintained perennial flowers. Roof consists of TILES that will outlast much longer than the home. Garage roof re-shingled in 2016. UNOBSTRUCTED views through the MASSIVE living room bay window.